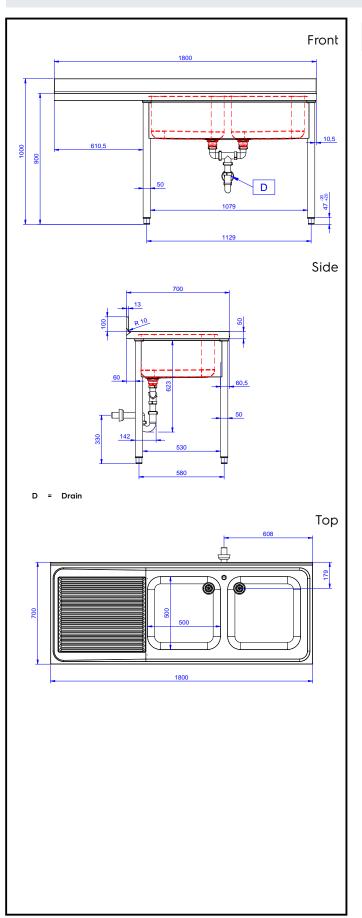

# Key Information:

| 132941 (LR2SSPEP)     1800 mm       External dimensions, Depth:     700 mm       External dimensions, Height:     900 mm       Upstand Dimensions, Height:     100 mm       Upstand Dimensions, Depth:     13 mm       Upstand Dimensions, Radius:     R=10       Bowls number     2       Bowl dimensions     500x500xH300       Worktop thickness:     50 mm       Net weight:     80 kg | External dimensions, Width:  |              |
|--------------------------------------------------------------------------------------------------------------------------------------------------------------------------------------------------------------------------------------------------------------------------------------------------------------------------------------------------------------------------------------------|------------------------------|--------------|
| External dimensions, Height:900 mmUpstand Dimensions, Height:100 mmUpstand Dimensions, Depth:13 mmUpstand Dimensions, Radius:R=10Bowls number2Bowl dimensions500x500xH300Worktop thickness:50 mm                                                                                                                                                                                           | 132941 (LR2SSPEP)            | 1800 mm      |
| Upstand Dimensions, Height:100 mmUpstand Dimensions, Depth:13 mmUpstand Dimensions, Radius:R=10Bowls number2Bowl dimensions500x500xH300Worktop thickness:50 mm                                                                                                                                                                                                                             | External dimensions, Depth:  | 700 mm       |
| Upstand Dimensions, Depth:13 mmUpstand Dimensions, Radius:R=10Bowls number2Bowl dimensions500x500xH300Worktop thickness:50 mm                                                                                                                                                                                                                                                              | External dimensions, Height: | 900 mm       |
| Upstand Dimensions, Radius:R=10Bowls number2Bowl dimensions500x500xH300Worktop thickness:50 mm                                                                                                                                                                                                                                                                                             | Upstand Dimensions, Height:  | 100 mm       |
| Bowls number2Bowl dimensions500x500xH300Worktop thickness:50 mm                                                                                                                                                                                                                                                                                                                            | Upstand Dimensions, Depth:   | 13 mm        |
| Bowl dimensions500x500xH300Worktop thickness:50 mm                                                                                                                                                                                                                                                                                                                                         | Upstand Dimensions, Radius:  | R=10         |
| Worktop thickness: 50 mm                                                                                                                                                                                                                                                                                                                                                                   | Bowls number                 | 2            |
| •                                                                                                                                                                                                                                                                                                                                                                                          | Bowl dimensions              | 500x500xH300 |
| Net weight: 80 kg                                                                                                                                                                                                                                                                                                                                                                          | Worktop thickness:           | 50 mm        |
|                                                                                                                                                                                                                                                                                                                                                                                            | Net weight:                  | 80 kg        |