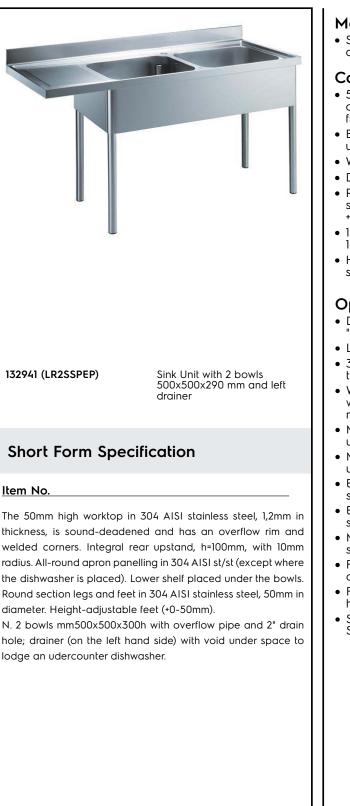

### Premium Preparation Sink Unit with 2 Bowls - Left Drain

# Key Information:

| 132941 (LR2SSPEP)     1800 mm       External dimensions, Depth:     700 mm       External dimensions, Height:     900 mm       Upstand Dimensions, Height:     100 mm       Upstand Dimensions, Depth:     13 mm       Upstand Dimensions, Radius:     R=10       Bowls number     2       Bowl dimensions     500x500xH300       Worktop thickness:     50 mm       Net weight:     80 kg | External dimensions, Width:  |              |
|--------------------------------------------------------------------------------------------------------------------------------------------------------------------------------------------------------------------------------------------------------------------------------------------------------------------------------------------------------------------------------------------|------------------------------|--------------|
| External dimensions, Height:900 mmUpstand Dimensions, Height:100 mmUpstand Dimensions, Depth:13 mmUpstand Dimensions, Radius:R=10Bowls number2Bowl dimensions500x500xH300Worktop thickness:50 mm                                                                                                                                                                                           | 132941 (LR2SSPEP)            | 1800 mm      |
| Upstand Dimensions, Height:100 mmUpstand Dimensions, Depth:13 mmUpstand Dimensions, Radius:R=10Bowls number2Bowl dimensions500x500xH300Worktop thickness:50 mm                                                                                                                                                                                                                             | External dimensions, Depth:  | 700 mm       |
| Upstand Dimensions, Depth:13 mmUpstand Dimensions, Radius:R=10Bowls number2Bowl dimensions500x500xH300Worktop thickness:50 mm                                                                                                                                                                                                                                                              | External dimensions, Height: | 900 mm       |
| Upstand Dimensions, Radius:R=10Bowls number2Bowl dimensions500x500xH300Worktop thickness:50 mm                                                                                                                                                                                                                                                                                             | Upstand Dimensions, Height:  | 100 mm       |
| Bowls number2Bowl dimensions500x500xH300Worktop thickness:50 mm                                                                                                                                                                                                                                                                                                                            | Upstand Dimensions, Depth:   | 13 mm        |
| Bowl dimensions500x500xH300Worktop thickness:50 mm                                                                                                                                                                                                                                                                                                                                         | Upstand Dimensions, Radius:  | R=10         |
| Worktop thickness: 50 mm                                                                                                                                                                                                                                                                                                                                                                   | Bowls number                 | 2            |
| •                                                                                                                                                                                                                                                                                                                                                                                          | Bowl dimensions              | 500x500xH300 |
| Net weight: 80 kg                                                                                                                                                                                                                                                                                                                                                                          | Worktop thickness:           | 50 mm        |
|                                                                                                                                                                                                                                                                                                                                                                                            | Net weight:                  | 80 kg        |